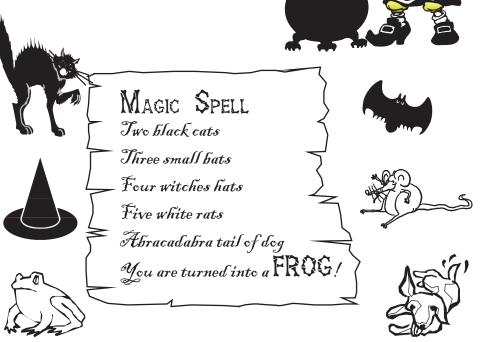

The witch is making a spell. Can you help her? Draw a line between the ingredients and the pictures

Now write your own magic spell.

|   | MAGIC SPELL          |     |
|---|----------------------|-----|
| Z | Two<br>Three<br>Four |     |
| { | Five<br>Abracadabra  |     |
|   | You are turned       | _ ] |