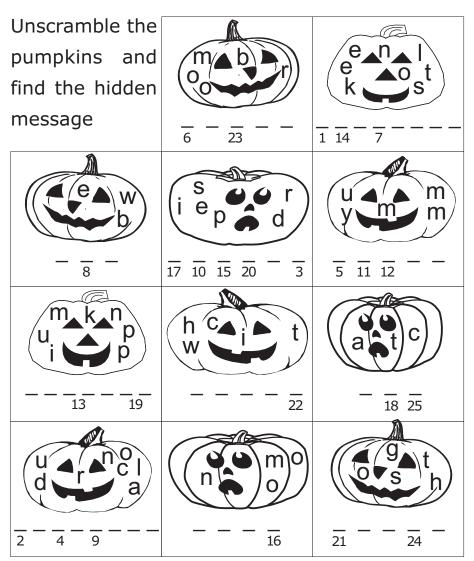

## SCRUMBLED PUMPKINS

Use the numbers above to fill in the riddle. What do monsters have for breakfast on Halloween morning?

| 1 | 2 | 3 | 4 | 5  | 6                  | 7  | 8 | 9  |    | 10 | 11 | 12 | 13 | <br>14 | <br>15 | 16 | 17 |
|---|---|---|---|----|--------------------|----|---|----|----|----|----|----|----|--------|--------|----|----|
|   |   |   |   | 18 | <del>.</del><br>19 | 20 |   | 21 | 22 | 23 | 24 | 25 |    |        |        |    |    |