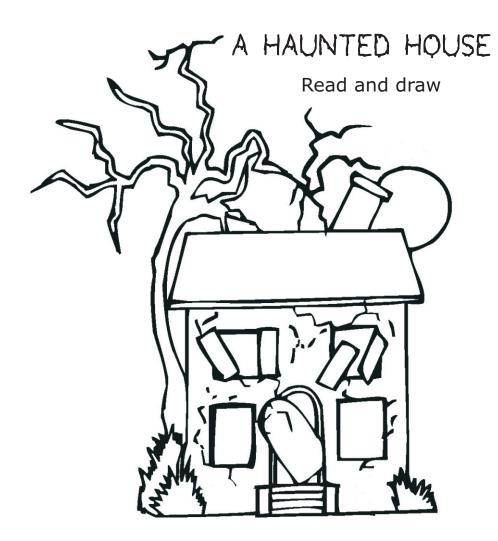

## HALLOWEEN HAUNTED HOUSE

Spot the 8 differences between these two images

There is an owl in the tree.

There is a jack-o'-lantern in front of the house.

There is a cat on the roof.

There is a ghost in a window.

There is a witch flying on a broomstick.

There is a skeleton in a window.

There is a bat in the sky.

There is a web on the door.