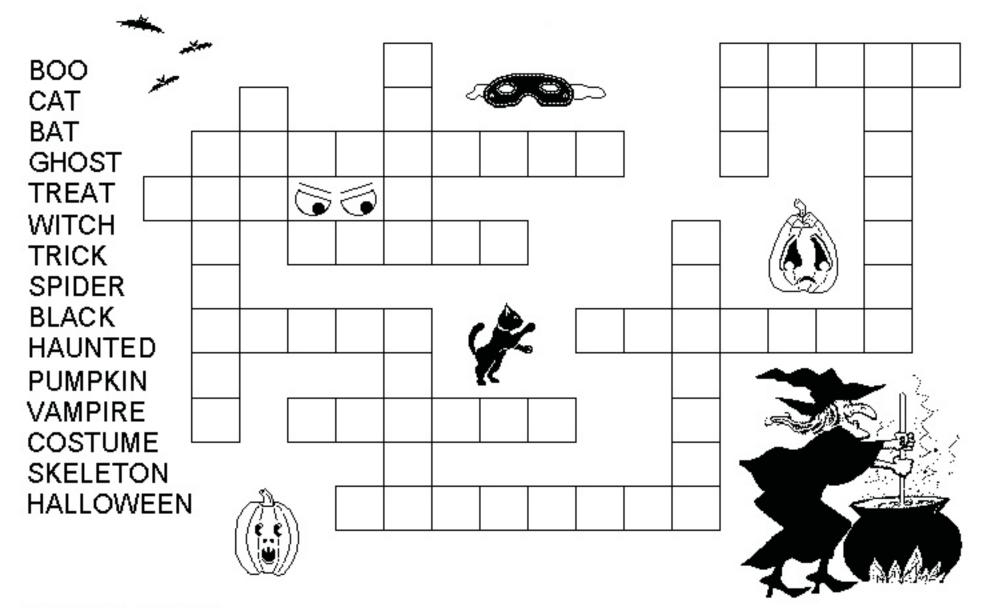

re is an owl in the tree.

There is a jack-o'-lantern in front of the house.

There is a cat on the roof.

There is a ghost in a window.

There is a witch flying on a broomstick.

There is a skeleton in a window.

There is a bat in the sky.

There is a web on the door.

## SCRUMBLED PUMPKINS



Use the numbers above to fill in the riddle. What do monsters have for breakfast on Halloween morning?

| 1 | 2 | 3 | 4 | 5  | 6                  | 7  | 8 | 9  |    | 10 | 11 | 12 | 13 | <br>14 | <br>15 | 16 | 17 |
|---|---|---|---|----|--------------------|----|---|----|----|----|----|----|----|--------|--------|----|----|
|   |   |   |   | 18 | <del>.</del><br>19 | 20 |   | 21 | 22 | 23 | 24 | 25 |    |        |        |    |    |

## HALLOWEEN CROSSWORD

Fit all the words into this puzzle below